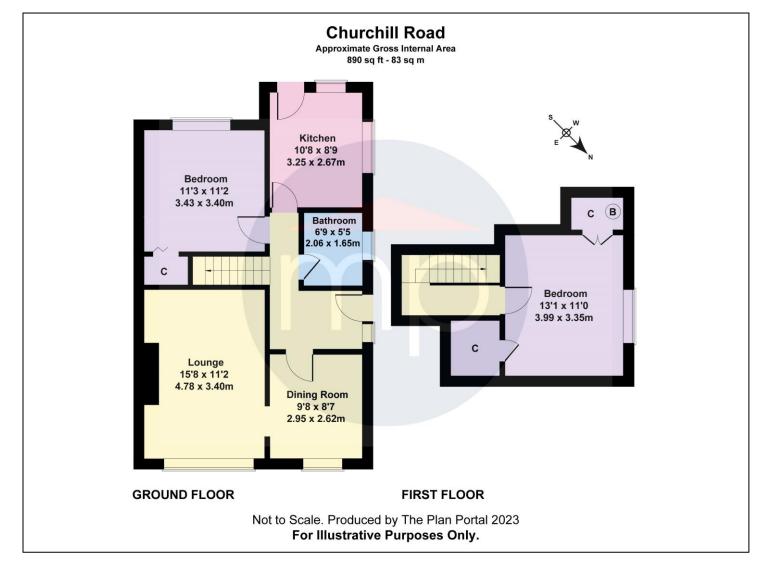

**GROUND FLOOR** 

HALLWAY

LOUNGE - 3.4m x 4.78m (11'2" x 15'8")

DINING ROOM - 2.62m x 2.95m (8'7" x 9'8")

KITCHEN - 2.67m x 3.25m (8'9" x 10'8")

BEDROOM ONE - 3.4m x 3.43m (11'2" x 11'3")

BATHROOM - 1.65m x 2.06m (5'5" x 6'9")

#### FIRST FLOOR

#### LANDING

BEDROOM TWO - 3.35m x 4m (11' x 13'1")

**TO VIEW**: Tel: 01642 955180 129 High Street, Eston, TS6 9JD

www.michaelpoole.co.uk