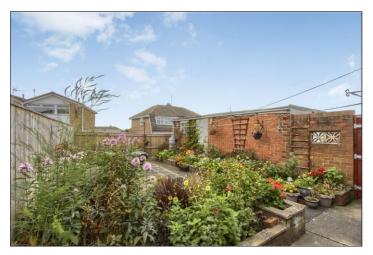

#### EXTERNALLY

#### **GARDENS & GARAGE**

Externally there is a front garden laid to lawn with established borders and a side driveway providing off road parking for multiple vehicles leading to a detached single garage. To the rear there is a southwest facing paved garden with raised beds, large variety of shrubs and borders and side gate access to the driveway.