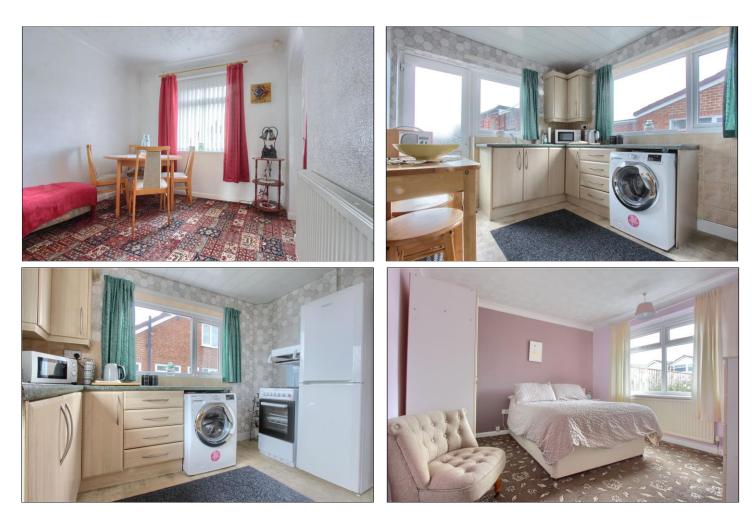

**GROUND FLOOR** 

HALLWAY

LOUNGE - 3.4m x 4.78m (11'2" x 15'8")

DINING ROOM - 2.62m x 2.95m (8'7" x 9'8")

KITCHEN - 2.67m x 3.25m (8'9" x 10'8")

BEDROOM ONE - 3.4m x 3.43m (11'2" x 11'3")

BATHROOM - 1.65m x 2.06m (5'5" x 6'9")