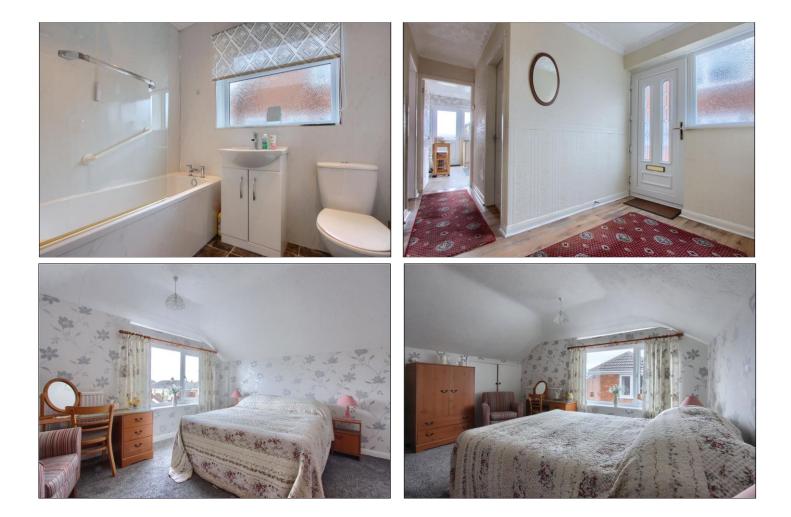

**GROUND FLOOR** 

HALLWAY

LOUNGE - 3.4m x 4.78m (11'2" x 15'8")

DINING ROOM - 2.62m x 2.95m (8'7" x 9'8")

KITCHEN - 2.67m x 3.25m (8'9" x 10'8")

BEDROOM ONE - 3.4m x 3.43m (11'2" x 11'3")

BATHROOM - 1.65m x 2.06m (5'5" x 6'9")

#### LANDING

BEDROOM TWO - 3.35m x 4m (11' x 13'1")

**TO VIEW**: Tel: 01642 955180 129 High Street, Eston, TS6 9JD

www.michaelpoole.co.uk