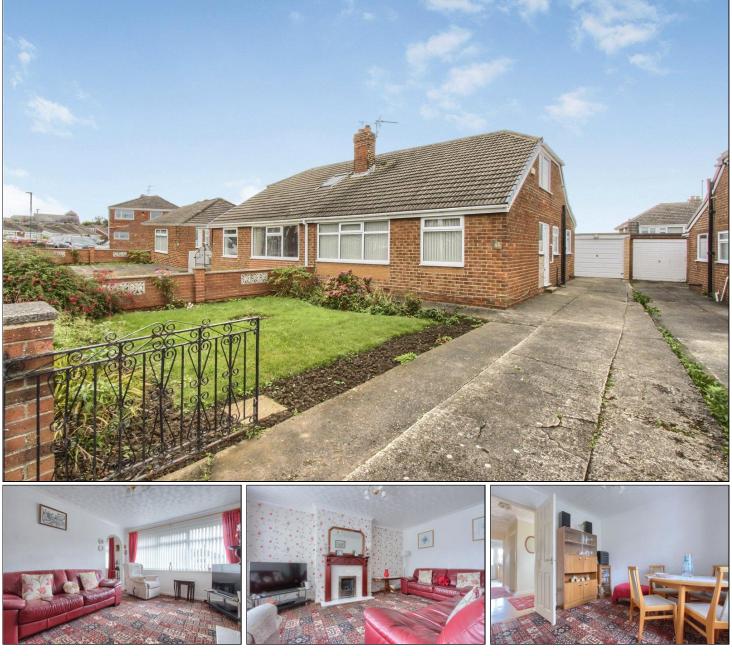

# CHURCHILL ROAD, ESTON, TS6 9PW

- AVAILABLE with the BENEFIT of NO ONWARD CHAIN
- A Spacious Two Bedroom Semi-Detached Dormer Bungalow
- Set Within This Ever-Popular Eston Location Close to Local Shops, Amenities & Bus Routes
- Driveway Providing Off Road Parking for Multiple Vehicles
- Front & Rear Gardens, the Rear with Southwest Aspect
- Generous Lounge Dining Room with Living Flame Gas Fire Set in A Feature Surround & Separate Dining Room
- Kitchen with A Range of Fitted Units
- Ground Floor Double Bedroom with Storage & Modern Three-Piece Bathroom
- First Floor Double Bedroom with Substantial Storage
- Gas Central Heating System Via Recent Combination Boiler & Double Glazing

### CHURCHILL ROAD, TS6 9PW

Available with the benefit of no onward chain, a spacious two-bedroom semi-detached dormer bungalow set within this ever-popular Eston location close to local shops, amenities, and bus routes.

**GROUND FLOOR** 

HALLWAY

LOUNGE - 3.4m x 4.78m (11'2" x 15'8")

DINING ROOM - 2.62m x 2.95m (8'7" x 9'8")

KITCHEN - 2.67m x 3.25m (8'9" x 10'8")

BEDROOM ONE - 3.4m x 3.43m (11'2" x 11'3")

BATHROOM - 1.65m x 2.06m (5'5" x 6'9")